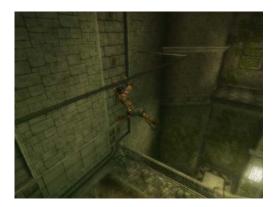

- 9. Wallrun back to the center platform where the wall extruded
- 10. Climb on top of the extruded wall

11. Vertical wallrun up the wall and jump off of it12. You will grab hold of the bar above

13. Shimmy around the 90 degree bend 14. Jump to the ledge against the wall