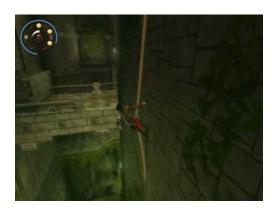

- 5. Wallrun to the rope then continue wallrunning to get to the balcony on the other side
- 6. Attack the enemies that stand in your way

- 7. Vertical wallrun onto the pressure switch
- 8. This will cause a block of wall to extrude from the platform you were just previously on