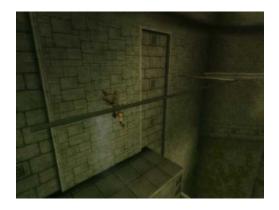

- 9. Wallrun back to the center platform where the wall extruded
- 10. Climb on top of the extruded wall

11. Vertical wallrun up the wall and jump off of it12. You will grab hold of the bar above

13. Shimmy around the 90 degree bend 14. Jump to the ledge against the wall