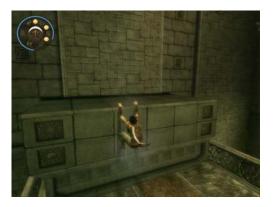

15. Work your way going right, by jumping from one ledge to the other16. You will get to the platform where there is a ladder going down. Go down the ladder

17. At the bottom of the ladder, jump to the platform which is back in the other direction 18. Climb down the ladder and kill the enemy